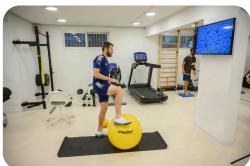

## Kev Benefits

- New Pilates 25.5"/65cm size for expanded exercise varaiety & options.
- Ideal for lower limb recovery, core & balance training.
- Ideal for exercises like squats, push-ups, plank, balance drills and more..
- Enhance rehabilitation with detailed, specific feedback for each drill.