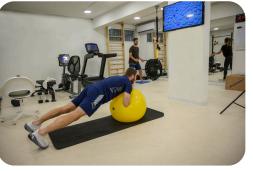

Unlock New Possibilities with Advanced Performance Tracking

PlayBall

Discover the newest addition to our Smart PLAYBALL lineup — the Pilates 25.5"/65cm Smart PLAYBALL. This larger size joins our existing range of 7.4"/19cm, 11.8"/30cm, and 15.7"/40cm versions, opening up a world of whole new exercises and measurements, tracking every movement with precision using our innovative technology and the PLAYWORK app.

## Kev Benefits

- New Pilates 25.5"/65cm size for expanded exercise varaiety & options.
- Ideal for lower limb recovery, core & balance training.
- Ideal for exercises like squats, push-ups, plank, balance drills and more..
- Enhance rehabilitation with detailed, specific feedback for each drill.