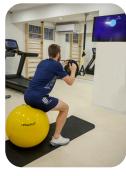

Unlock New Possibilities with Advanced Performance Tracking

PlayBall

Discover the newest addition to our Smart PLAYBALL lineup — the Pilates 25.5"/65cm Smart PLAYBALL. This larger size joins our existing range of 7.4"/19cm, 11.8"/30cm, and 15.7"/40cm versions, opening up a world of whole new exercises and measurements, tracking every movement with precision using our innovative technology and the PLAYWORK app.

## Kev Benefits

- New Pilates 25.5"/65cm size for expanded exercise varaiety & options.
- Ideal for lower limb recovery, core & balance training.
- Ideal for exercises like squats, push-ups, plank, balance drills and more..
- Enhance rehabilitation with detailed, specific feedback for each drill.