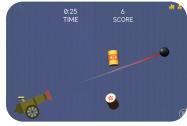

## **Interactive games**

- Fun, interactive games keep patints challanged and motivated throughout the entire process.
- Personalized games that adapt to each patient unique fitness level and rehabilitation needs.