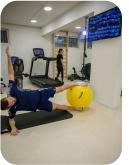

## Kev Benefits

- New Pilates 25.5"/65cm size for expanded exercise varaiety & options.
- Ideal for lower limb recovery, core & balance training.
- Ideal for exercises like squats, push-ups, plank, balance drills and more..
- Enhance rehabilitation with detailed, specific feedback for each drill.