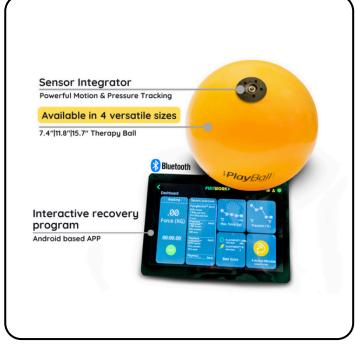

Unlock New Possibilities with Advanced Performance Tracking

PlayBall

Discover the newest addition to our Smart PLAYBALL lineup — the Pilates 25.5"/65cm Smart PLAYBALL. This larger size joins our existing range of 7.4"/19cm, 11.8"/30cm, and 15.7"/40cm versions, opening up a world of whole new exercises and measurements, tracking every movement with precision using our innovative technology and the PLAYWORK app.

## **Precise measurements**

- Measure critical metrics: force strength, rep. count, range of motion and more.
- Track your workouts in real-time through the PLAYWORK app.

- Provides detailed, organ-specific feedback to optimize recovery.
- Generate outcome reports and statistics and follow patients progress over time.

## **Technical Specifications**

- Size: 25.5"\65cm diameter.
- Material: Durable, anti-burst PVC (high quality materials).
- Connectivity: Bluetooth 5.0.
- App Compatibility: Available on Android os.
- Battery Life: Up to 8 hours of continuous use.
- Color Options: Available in multiple colors.