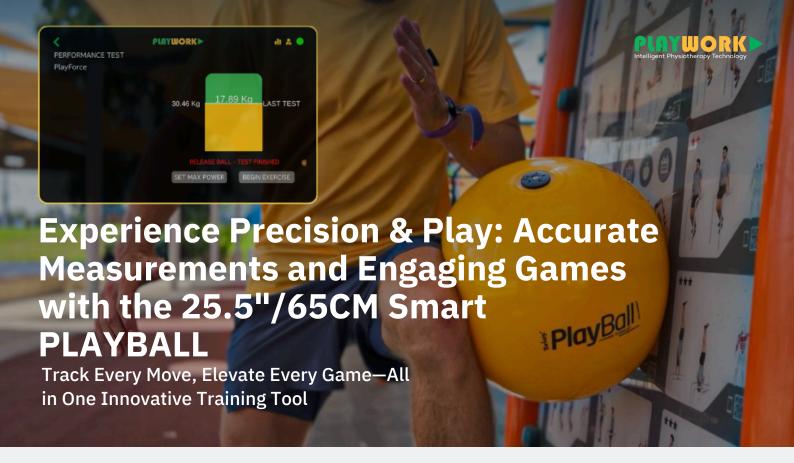

Unlock New Possibilities with Advanced Performance Tracking

PlayBall

Discover the newest addition to our Smart PLAYBALL lineup — the Pilates 25.5"/65cm Smart PLAYBALL. This larger size joins our existing range of 7.4"/19cm, 11.8"/30cm, and 15.7"/40cm versions, opening up a world of whole new exercises and measurements, tracking every movement with precision using our innovative technology and the PLAYWORK app.

## **Precise measurements**

- Measure critical metrics: force strength, rep. count, range of motion and more.
- Track your workouts in real-time through the PLAYWORK app.

- Provides detailed, organ-specific feedback to optimize recovery.
- Generate outcome reports and statistics and follow patients progress over time.

## **Technical Specifications**

- Size: 25.5"\65cm diameter.
- Material: Durable, anti-burst PVC (high quality materials).
- Connectivity: Bluetooth 5.0.
- App Compatibility: Available on Android os.
- Battery Life: Up to 8 hours of continuous use.
- Color Options: Available in multiple colors.