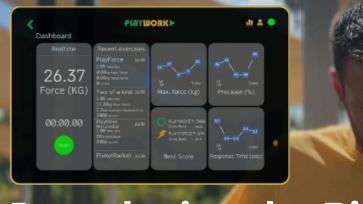

## **Precise measurements**

- Measure critical metrics: force strength, rep. count, range of motion and more.
- Track your workouts in real-time through the PLAYWORK app.

- Provides detailed, organ-specific feedback to optimize recovery.
- Generate outcome reports and statistics and follow patients progress over time.