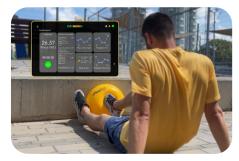

Unlock New Possibilities with Advanced Performance Tracking

PlayBall

Discover the newest addition to our Smart PLAYBALL lineup — the Pilates 25.5"/65cm Smart PLAYBALL. This larger size joins our existing range of 7.4"/19cm, 11.8"/30cm, and 15.7"/40cm versions, opening up a world of whole new exercises and measurements, tracking every movement with precision using our innovative technology and the PLAYWORK app.

## Kev Benefits

- New Pilates 25.5"/65cm size for expanded exercise varaiety & options.
- Ideal for lower limb recovery, core & balance training.
- Ideal for exercises like squats, push-ups, plank, balance drills and more..
- Enhance rehabilitation with detailed, specific feedback for each drill.