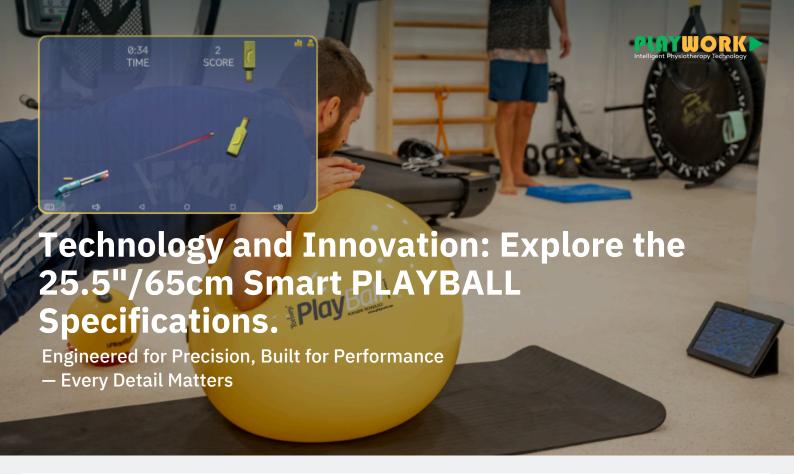

## **Technical Specifications**

- Size: 25.5"\65cm diameter.
- Material: Durable, anti-burst PVC (high quality materials).
- Connectivity: Bluetooth 5.0.
- App Compatibility: Available on Android os.
- Battery Life: Up to 8 hours of continuous use.
- Color Options: Available in multiple colors.